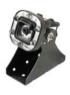

#### **Vision Camera**

(CAM-SENS)

5MP Vision Sensor, great for monitoring sewers and underground spaces. Internal compression allows easy to upload wireless images when connected to any of the Blue Siren monitors. Automated alarm and image capture when using Blue Siren controllers and storage devices. Can be used as a complete standalone cellular wireless security monitor.