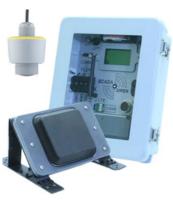

# **SCADASiren®**

# WIRELESS INDUSTRIAL MONITORING SYSTEM WITH VISION

The SCADASiren™ is a multi-sensor autonomous wireless monitoring platform designed for permanent industrial environmental monitoring, delivering data to your desk every time. The built-in multi-media platform allows direct connection of our optional vision camera taking

simultaneous pictures that correlate directly with sensor readings.
Automatically receive alarm emails and text messages with images showing the alarm event details and severity.
Designed with SCADA output options including analog and RS485 serial output allows the unit to be connected into other machines and devices

Instantaneously upload data for analysis to BlueLive® Cloud, DropBox®, Google Drive® or FTP location of your choice.