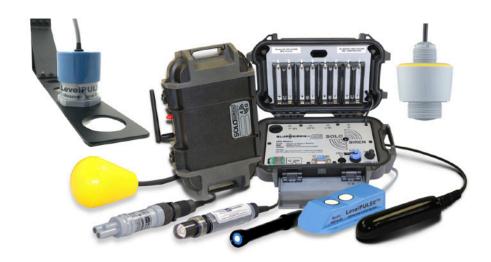

# **SENSORS**

# **Sensor Technology**

Blue Siren manufactures and offers a wide range of environmental sensor technologies, providing you with accurate insight into your environmental data collection program. Designed or selected by field experienced technicians and engineers, our sensors are rugged, tough, and integrated into most Blue Siren wireless logger technologies. Great for both lab and field use, and interchangeable between monitoring platforms. If you do not see the sensor you are looking for give us a call, as it is very likely we have already manufactured or integrated an off the self solution.