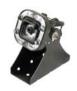

#### **Vision Camera**

(CAM-SENS)

5MP Vision Sensor, great for monitoring sewers and underground spaces. Internal compression allows easy to upload wireless images when connected to any of the Blue Siren monitors. Automated alarm and image capture when using Blue Siren controllers and storage devices. Can be used as a complete standalone cellular wireless security monitor.