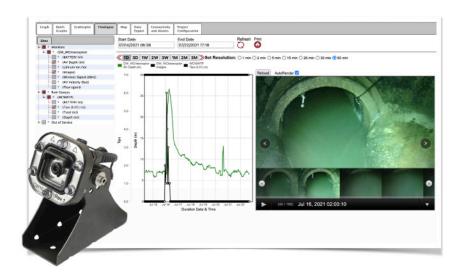

#### **Vision Camera**

(CAM-SENS)

5MP Vision Sensor, great for monitoring sewers and underground spaces. Internal compression allows easy to upload wireless images when connected to any of the Blue Siren monitors. Automated alarm and image capture when using Blue Siren controllers and storage devices. Can be used as a complete standalone cellular wireless security monitor.