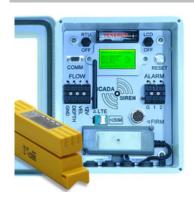

# **SCADASiren®**

# WIRELESS INDUSTRIAL MONITORING SYSTEM WITH VISION

The SCADASiren™ is a multi-sensor autonomous wireless monitoring platform designed for permanent industrial environmental monitoring, delivering data to your desk every time. The built-in multi-media platform allows direct connection of our optional vision camera taking

simultaneous pictures that correlate directly with sensor readings.
Automatically receive alarm emails and text messages with images showing the alarm event details and severity.
Designed with SCADA output options including analog and RS485 serial output allows the unit to be connected into other machines and devices

Instantaneously upload data for analysis to BlueLive® Cloud, DropBox®, Google Drive® or FTP location of your choice.