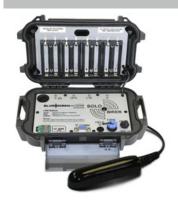

# **SOLOSiren®**

# **Single Sensor Wireless Monitor**

The SOLOSiren® will provide you with data and insight into your environmental data collection program without breaking the budget. Designed by field technicians with over 20 years experience, it's rugged, tough, and user-friendly.

With sensor options to meet the demand of today's environmental monitoring challenges, the SOLOSiren® is the go-to device for short term, fast turn-around data acquisition.

With the combination of an ultralow power microprocessor and a user replaceable power pack, the SOLOSiren® will provide up to six months of data acquisition on a single charge.