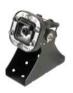

# **VISION & TEMPERATURE**

#### **Vision Camera**

(CAM-SENS)

5MP Vision Sensor, great for monitoring sewers and underground spaces. Internal compression allows easy to upload wireless images when connected to any of the Blue Siren monitors. Automated alarm and image capture when using Blue Siren controllers and storage devices. Can be used as a complete standalone cellular wireless security monitor.