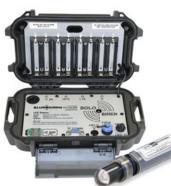

# **ECOSiren®**

# **MULTI-SENSOR FIELD MONITOR WITH VISION**

The ECOSiren® is a multi-sensor autonomous wireless monitoring platform designed for scientific research, delivering data to your desk every time. The built-in multi-media platform allows direct connection of our optional vision camera taking simultaneous pictures that correlate directly with sensor readings. Automatically receive alarm emails and text messages with images showing the alarm event details and severity.