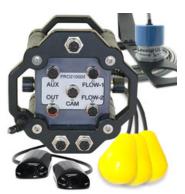

# **FLOWSiren®**

# **MULTI-SENSOR FIELD MONITOR WITH VISION**

The FLOWSiren® is a multi-sensor autonomous wireless flow monitoring platform designed to work in the harshest conditions, delivering data to your desk every time. The built-in multi-media platform allows direct connection of our vision camera taking simultaneous pictures that correlate directly with sensor readings. Automatically receive alarm emails and text messages with images showing the alarm event details and severity.

Instantaneously upload data for analysis to BlueLive® Cloud, DropBox®, GoogleDrive® or FTP location of your choice. Future proof worldwide LTE wireless module supports multiple countries and cellular frequencies, WiFi option also supported.

Fully encapsulated, and built like a tank to withstand the harshest of monitoring conditions, make this your ideal choice for sewer and outdoor environmental monitoring.