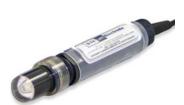

# **ECOSiren®**

# **MULTI-SENSOR FIELD MONITOR WITH VISION**

The ECOSiren® is a multi-sensor autonomous wireless monitoring platform designed for scientific research, delivering data to your desk every time. The built-in multi-media platform allows direct connection of our optional vision camera taking simultaneous pictures that correlate directly with sensor readings. Automatically receive alarm emails and text messages with images showing the alarm event details and severity.

Instantaneously upload data for analysis to BlueLive® Cloud, DropBox®, Google Drive® or FTP location of your choice. Future proof worldwide LTE wireless module supports multiple countries and cellular frequencies, WiFi option also supported.

Partially encapsulated, and built like a tank to withstand outdoor monitoring conditions.

With sensor options to meet the demand of today's environmental monitoring challenges, the ECOSiren® is the go-to device for short and long term, fast turnaround scientific and industrial data acquisition.