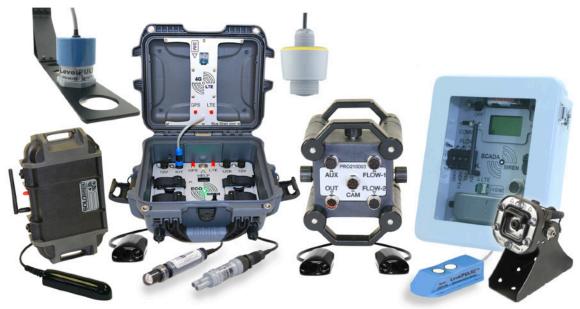

# **ECOSiren®**

# **MULTI-SENSOR FIELD MONITOR WITH VISION**

The ECOSiren® is a multi-sensor autonomous wireless monitoring platform designed for scientific research, delivering data to your desk every time. The built-in multi-media platform allows direct connection of our optional vision camera taking simultaneous pictures that correlate directly with sensor readings. Automatically receive alarm emails and text messages with images showing the alarm event details and severity.

Instantaneously upload data for analysis to BlueLive® Cloud, DropBox®, Google Drive® or FTP location of your choice. Future proof worldwide LTE wireless module supports multiple countries and cellular frequencies, WiFi option also supported.

Partially encapsulated, and built like a tank to withstand outdoor monitoring conditions.

With sensor options to meet the demand of today's environmental monitoring challenges, the ECOSiren® is the go-to device for short and long term, fast turnaround scientific and industrial data acquisition.