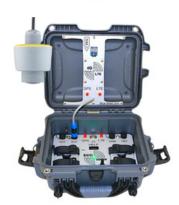

# **SCADASiren®**

# WIRELESS INDUSTRIAL MONITORING SYSTEM WITH VISION

The SCADASiren™ is a multi-sensor autonomous wireless monitoring platform designed for permanent industrial environmental monitoring, delivering data to your desk every time. The built-in multi-media platform allows direct connection of our optional vision camera taking

simultaneous pictures that correlate directly with sensor readings.
Automatically receive alarm emails and text messages with images showing the alarm event details and severity.
Designed with SCADA output options including analog and RS485 serial output allows the unit to be connected into other machines and devices