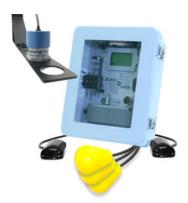

# **ECOSiren®**

# **MULTI-SENSOR FIELD MONITOR WITH VISION**

The ECOSiren® is a multi-sensor autonomous wireless monitoring platform designed for scientific research, delivering data to your desk every time. The built-in multi-media platform allows direct connection of our optional vision camera taking simultaneous pictures that correlate directly with sensor readings. Automatically receive alarm emails and text messages with images showing the alarm event details and severity.

Instantaneously upload data for analysis to BlueLive® Cloud, DropBox®, Google Drive® or FTP location of your choice. Future proof worldwide LTE wireless module supports multiple countries and cellular frequencies, WiFi option also supported.

Partially encapsulated, and built like a tank to withstand outdoor monitoring conditions.

With sensor options to meet the demand of today's environmental monitoring challenges, the ECOSiren® is the go-to device for short and long term, fast turnaround scientific and industrial data acquisition.