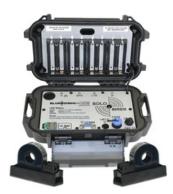

# **SOLOSiren®**

# **Single Sensor Wireless Monitor**

The SOLOSiren® will provide you with data and insight into your environmental data collection program without breaking the budget. Designed by field technicians with over 20 years experience, it's rugged, tough, and user-friendly.

With sensor options to meet the demand of today's environmental monitoring challenges, the SOLOSiren® is the go-to device for short term, fast turn-around data acquisition.

With the combination of an ultralow power microprocessor and a user replaceable power pack, the SOLOSiren® will provide up to six months of data acquisition on a single charge.

With simplified user definable sampling, alarm, and data transmission rates, know the condition of your site in near realtime.