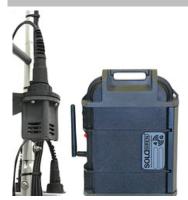

# **FLOWSiren®**

# **MULTI-SENSOR FIELD MONITOR WITH VISION**

The FLOWSiren® is a multi-sensor autonomous wireless flow monitoring platform designed to work in the harshest conditions, delivering data to your desk every time. The built-in multi-media platform allows direct connection of our vision camera taking simultaneous pictures that correlate directly with sensor readings. Automatically receive alarm emails and text messages with images showing the alarm event details and severity.