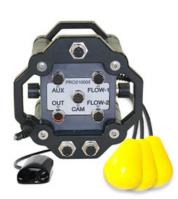

# **ECOSiren®**

# **MULTI-SENSOR FIELD MONITOR WITH VISION**

The ECOSiren® is a multi-sensor autonomous wireless monitoring platform designed for scientific research, delivering data to your desk every time. The built-in multi-media platform allows direct connection of our optional vision camera taking simultaneous pictures that correlate directly with sensor readings. Automatically receive alarm emails and text messages with images showing the alarm event details and severity.

Instantaneously upload data for analysis to BlueLive® Cloud, DropBox®, Google Drive® or FTP location of your choice. Future proof worldwide LTE wireless module supports multiple countries and cellular frequencies, WiFi option also supported.

Partially encapsulated, and built like a tank to withstand outdoor monitoring conditions.

With sensor options to meet the demand of today's environmental monitoring challenges, the ECOSiren® is the go-to device for short and long term, fast turnaround scientific and industrial data acquisition.