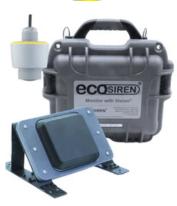

# **ECOSiren®**

# **MULTI-SENSOR FIELD MONITOR WITH VISION**

The ECOSiren® is a multi-sensor autonomous wireless monitoring platform designed for scientific research, delivering data to your desk every time. The built-in multi-media platform allows direct connection of our optional vision camera taking simultaneous pictures that correlate directly with sensor readings. Automatically receive alarm emails and text messages with images showing the alarm event details and severity.

Partially encapsulated, and built like a tank to withstand outdoor monitoring conditions.

With sensor options to meet the demand of today's environmental monitoring challenges, the ECOSiren® is the go-to device for short and long term, fast turnaround scientific and industrial data acquisition.