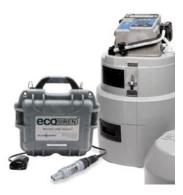

# **SCADASiren®**

# WIRELESS INDUSTRIAL MONITORING SYSTEM WITH VISION

The SCADASiren™ is a multi-sensor autonomous wireless monitoring platform designed for permanent industrial environmental monitoring, delivering data to your desk every time. The built-in multi-media platform allows direct connection of our optional vision camera taking

simultaneous pictures that correlate directly with sensor readings.
Automatically receive alarm emails and text messages with images showing the alarm event details and severity.
Designed with SCADA output options including analog and RS485 serial output allows the unit to be connected into other machines and devices

Instantaneously upload data for analysis to BlueLive® Cloud, DropBox®, Google Drive® or FTP location of your choice.