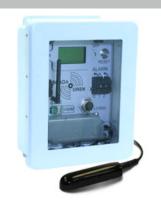

# **ECOSiren®**

# **MULTI-SENSOR FIELD MONITOR WITH VISION**

The ECOSiren® is a multi-sensor autonomous wireless monitoring platform designed for scientific research, delivering data to your desk every time. The built-in multi-media platform allows direct connection of our optional vision camera taking simultaneous pictures that correlate directly with sensor readings. Automatically receive alarm emails and text messages with images showing the alarm event details and severity.

Instantaneously upload data for analysis to BlueLive® Cloud, DropBox®, Google Drive® or FTP location of your choice. Future proof worldwide LTE wireless module supports multiple countries and cellular frequencies, WiFi option also supported.

Partially encapsulated, and built like a tank to withstand outdoor monitoring conditions.

With sensor options to meet the demand of today's environmental monitoring challenges, the ECOSiren® is the go-to device for short and long term, fast turnaround scientific and industrial data acquisition.