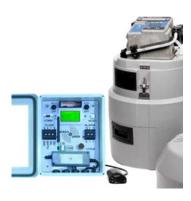

# **ECOSiren®**

# **MULTI-SENSOR FIELD MONITOR WITH VISION**

The ECOSiren® is a multi-sensor autonomous wireless monitoring platform designed for scientific research, delivering data to your desk every time. The built-in multi-media platform allows direct connection of our optional vision camera taking simultaneous pictures that correlate directly with sensor readings. Automatically receive alarm emails and text messages with images showing the alarm event details and severity.

Instantaneously upload data for analysis to BlueLive® Cloud, DropBox®, Google Drive® or FTP location of your choice. Future proof worldwide LTE wireless module supports multiple countries and cellular frequencies, WiFi option also supported.

Partially encapsulated, and built like a tank to withstand outdoor monitoring conditions.

With sensor options to meet the demand of today's environmental monitoring challenges, the ECOSiren® is the go-to device for short and long term, fast turnaround scientific and industrial data acquisition.