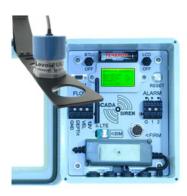

# **ECOSiren®**

# **MULTI-SENSOR FIELD MONITOR WITH VISION**

The ECOSiren® is a multi-sensor autonomous wireless monitoring platform designed for scientific research, delivering data to your desk every time. The built-in multi-media platform allows direct connection of our optional vision camera taking simultaneous pictures that correlate directly with sensor readings. Automatically receive alarm emails and text messages with images showing the alarm event details and severity.

Instantaneously upload data for analysis to BlueLive® Cloud, DropBox®, Google Drive® or FTP location of your choice. Future proof worldwide LTE wireless module supports multiple countries and cellular frequencies, WiFi option also supported.

Partially encapsulated, and built like a tank to withstand outdoor monitoring conditions.

With sensor options to meet the demand of today's environmental monitoring challenges, the ECOSiren® is the go-to device for short and long term, fast turnaround scientific and industrial data acquisition.