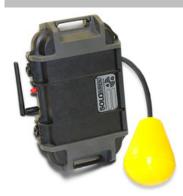

#### **Overflow Alarm Kit**

No Wireless: (SOLO-FLT)

4G LTE Wireless: (SOLO-4G-FLT)

Easily Monitor when a sewer is overflowing using single or multiple critical alarm switches. Simply install the switch at the overflow level and wait for the alarms. Receive pictures and time-lapse video of the event in real time.

#### **Water Pressure Kit**

No Wireless: (SOLO-WP)

4G LTE Wireless: (SOLO-4G-WP)

Monitor water line pressure up to 20bar or 300psi. Easily alarm when line pressure drops or water hammers occur. Data is automatically uploaded to the Cloud for your review and analysis.

#### **Pump Current Monitor Kit**

No Wireless: (SOLO-CE)

4G LTE Wireless: (SOLO-4G-CE)

Accurately monitor your pump station performance by measuring pump energy. Easily build and verify design curves against actual performance and gain pump station efficiency.

#### **Water Meter Monitor Kit**

No Wireless: (SOLO-WM)

4G LTE Wireless: (SOLO-4G-WM)

Monitor conventional and commercial water meters, simply attach the sensor and start recording water meter readings.