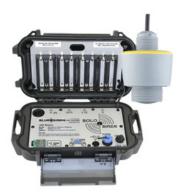

# **SOLOSiren®**

# **Single Sensor Wireless Monitor**

The SOLOSiren® will provide you with data and insight into your environmental data collection program without breaking the budget. Designed by field technicians with over 20 years experience, it's rugged, tough, and user-friendly.

With sensor options to meet the demand of today's environmental monitoring challenges, the SOLOSiren® is the go-to device for short term, fast turn-around data acquisition.

With the combination of an ultralow power microprocessor and a user replaceable power pack, the SOLOSiren® will provide up to six months of data acquisition on a single charge.