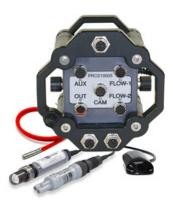

# **ECOSiren®**

# **MULTI-SENSOR FIELD MONITOR WITH VISION**

The ECOSiren® is a multi-sensor autonomous wireless monitoring platform designed for scientific research, delivering data to your desk every time. The built-in multi-media platform allows direct connection of our optional vision camera taking simultaneous pictures that correlate directly with sensor readings. Automatically receive alarm emails and text messages with images showing the alarm event details and severity.

Instantaneously upload data for analysis to BlueLive® Cloud, DropBox®, Google Drive® or FTP location of your choice. Future proof worldwide LTE wireless module supports multiple countries and cellular frequencies, WiFi option also supported.

Partially encapsulated, and built like a tank to withstand outdoor monitoring conditions.

With sensor options to meet the demand of today's environmental monitoring challenges, the ECOSiren® is the go-to device for short and long term, fast turnaround scientific and industrial data acquisition.