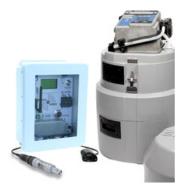

# **SCADASiren®**

# WIRELESS INDUSTRIAL MONITORING SYSTEM WITH VISION

The SCADASiren™ is a multi-sensor autonomous wireless monitoring platform designed for permanent industrial environmental monitoring, delivering data to your desk every time. The built-in multi-media platform allows direct connection of our optional vision camera taking

simultaneous pictures that correlate directly with sensor readings.
Automatically receive alarm emails and text messages with images showing the alarm event details and severity.
Designed with SCADA output options including analog and RS485 serial output allows the unit to be connected into other machines and devices

Instantaneously upload data for analysis to BlueLive® Cloud, DropBox®, Google Drive® or FTP location of your choice.