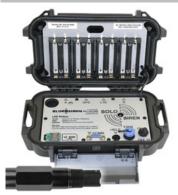

# **SOLOSiren®**

# **Single Sensor Wireless Monitor**

The SOLOSiren® will provide you with data and insight into your environmental data collection program without breaking the budget. Designed by field technicians with over 20 years experience, it's rugged, tough, and user-friendly.

With sensor options to meet the demand of today's environmental monitoring challenges, the SOLOSiren® is the go-to device for short term, fast turn-around data acquisition.

With the combination of an ultralow power microprocessor and a user replaceable power pack, the SOLOSiren® will provide up to six months of data acquisition on a single charge.

With simplified user definable sampling, alarm, and data transmission rates, know the condition of your site in near realtime.