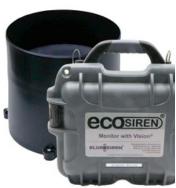

# **ECOSiren®**

# **MULTI-SENSOR FIELD MONITOR WITH VISION**

The ECOSiren® is a multi-sensor autonomous wireless monitoring platform designed for scientific research, delivering data to your desk every time. The built-in multi-media platform allows direct connection of our optional vision camera taking simultaneous pictures that correlate directly with sensor readings. Automatically receive alarm emails and text messages with images showing the alarm event details and severity.

# **Monitor with Vision®**