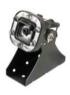

# **VISION & TEMPERATURE**

#### **Vision Camera**

(CAM-SENS)

5MP Vision Sensor, great for monitoring sewers and underground spaces. Internal compression allows easy to upload wireless images when connected to any of the Blue Siren monitors. Automated alarm and image capture when using Blue Siren controllers and storage devices. Can be used as a complete standalone cellular wireless security monitor.