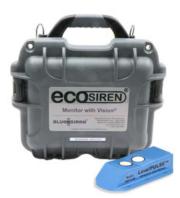

# **SOLOSiren®**

# **Single Sensor Wireless Monitor**

The SOLOSiren® will provide you with data and insight into your environmental data collection program without breaking the budget. Designed by field technicians with over 20 years experience, it's rugged, tough, and user-friendly.

With sensor options to meet the demand of today's environmental monitoring challenges, the SOLOSiren® is the go-to device for short term, fast turn-around data acquisition.

With the combination of an ultralow power microprocessor and a user replaceable power pack, the SOLOSiren® will provide up to six months of data acquisition on a single charge.

With simplified user definable sampling, alarm, and data transmission rates, know the condition of your site in near realtime.