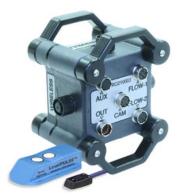

# **ECOSiren®**

# **MULTI-SENSOR FIELD MONITOR WITH VISION**

The ECOSiren® is a multi-sensor autonomous wireless monitoring platform designed for scientific research, delivering data to your desk every time. The built-in multi-media platform allows direct connection of our optional vision camera taking simultaneous pictures that correlate directly with sensor readings. Automatically receive alarm emails and text messages with images showing the alarm event details and severity.

Instantaneously upload data for analysis to BlueLive® Cloud, DropBox®, Google Drive® or FTP location of your choice. Future proof worldwide LTE wireless module supports multiple countries and cellular frequencies, WiFi option also supported.

Partially encapsulated, and built like a tank to withstand outdoor monitoring conditions.

With sensor options to meet the demand of today's environmental monitoring challenges, the ECOSiren® is the go-to device for short and long term, fast turnaround scientific and industrial data acquisition.