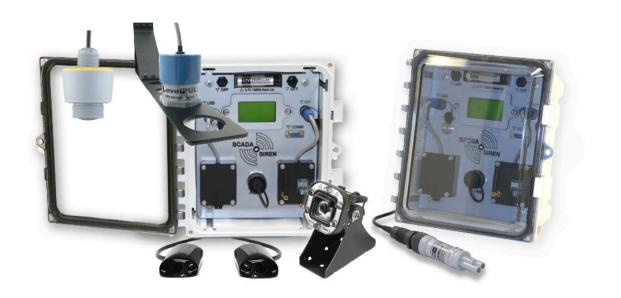

# **ECOSiren®**

# **MULTI-SENSOR FIELD MONITOR WITH VISION**

The ECOSiren® is a multi-sensor autonomous wireless monitoring platform designed for scientific research, delivering data to your desk every time. The built-in multi-media platform allows direct connection of our optional vision camera taking simultaneous pictures that correlate directly with sensor readings. Automatically receive alarm emails and text messages with images showing the alarm event details and severity.

Instantaneously upload data for analysis to BlueLive® Cloud, DropBox®, Google Drive® or FTP location of your choice. Future proof worldwide LTE wireless module supports multiple countries and cellular frequencies, WiFi option also supported.

Partially encapsulated, and built like a tank to withstand outdoor monitoring conditions.

With sensor options to meet the demand of today's environmental monitoring challenges, the ECOSiren® is the go-to device for short and long term, fast turnaround scientific and industrial data acquisition.

#### **Vision Camera**

(CAM-SENS)

5MP Vision Sensor, great for monitoring sewers and underground spaces. Internal compression allows easy to upload wireless images when connected to any of the Blue Siren monitors. Automated alarm and image capture when using Blue Siren controllers and storage devices. Can be used as a complete standalone cellular wireless security monitor.