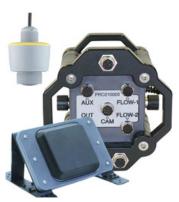

# **ECOSiren®**

# **MULTI-SENSOR FIELD MONITOR WITH VISION**

The ECOSiren® is a multi-sensor autonomous wireless monitoring platform designed for scientific research, delivering data to your desk every time. The built-in multi-media platform allows direct connection of our optional vision camera taking simultaneous pictures that correlate directly with sensor readings. Automatically receive alarm emails and text messages with images showing the alarm event details and severity.

# **Monitor with Vision®**