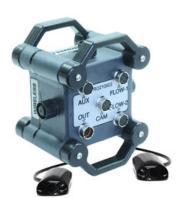

# **ECOSiren®**

# **MULTI-SENSOR FIELD MONITOR WITH VISION**

The ECOSiren® is a multi-sensor autonomous wireless monitoring platform designed for scientific research, delivering data to your desk every time. The built-in multi-media platform allows direct connection of our optional vision camera taking simultaneous pictures that correlate directly with sensor readings. Automatically receive alarm emails and text messages with images showing the alarm event details and severity.

Instantaneously upload data for analysis to BlueLive® Cloud, DropBox®, Google Drive® or FTP location of your choice. Future proof worldwide LTE wireless module supports multiple countries and cellular frequencies, WiFi option also supported.

Partially encapsulated, and built like a tank to withstand outdoor monitoring conditions.

With sensor options to meet the demand of today's environmental monitoring challenges, the ECOSiren® is the go-to device for short and long term, fast turnaround scientific and industrial data acquisition.