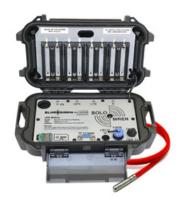

# **SOLOSiren®**

# **Single Sensor Wireless Monitor**

The SOLOSiren® will provide you with data and insight into your environmental data collection program without breaking the budget. Designed by field technicians with over 20 years experience, it's rugged, tough, and user-friendly.

With sensor options to meet the demand of today's environmental monitoring challenges, the SOLOSiren® is the go-to device for short term, fast turn-around data acquisition.

With the combination of an ultralow power microprocessor and a user replaceable power pack, the SOLOSiren® will provide up to six months of data acquisition on a single charge.

With simplified user definable sampling, alarm, and data transmission rates, know the condition of your site in near realtime.