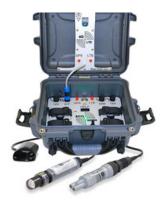

# **FLOWSiren®**

# **MULTI-SENSOR FIELD MONITOR WITH VISION**

The FLOWSiren® is a multi-sensor autonomous wireless flow monitoring platform designed to work in the harshest conditions, delivering data to your desk every time. The built-in multi-media platform allows direct connection of our vision camera taking simultaneous pictures that correlate directly with sensor readings. Automatically receive alarm emails and text messages with images showing the alarm event details and severity.

# Monitor with Vision®