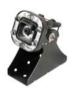

#### **Vision Camera**

(CAM-SENS)

5MP Vision Sensor, great for monitoring sewers and underground spaces. Internal compression allows easy to upload wireless images when connected to any of the Blue Siren monitors. Automated alarm and image capture when using Blue Siren controllers and storage devices. Can be used as a complete standalone cellular wireless security monitor.