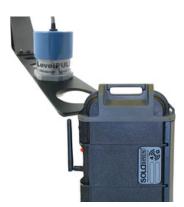

#### **Water Depth Kit**

No Wireless: (SOLO-PD)

4G LTE Wireless: (SOLO-4G-PD)

Monitor up to 30ft of pressure depth in flowing pipes and streams. Great solution for monitoring level in pipes and overflow locations that surcharge beyond their design capacity.

#### Radar Level Kit

No Wireless: (SOLO-RL)

4G LTE Wireless: (SOLO-4G-RL)

Accurately monitor from 0 to 8m (25ft) or 0 to 15m (50ft) using the Radar Level Kit. Easy to install and use makes this a great solution where continuous reliability and accuracy are required.

#### **Short Range Level Kit**

No Wireless: (SOLO-SRUL)

4G LTE Wireless: (SOLO-4G-SRUL)

Short Range, Dual Wave, Ultrasonic Level Kit is great for accurately measuring level it tight spaces. Excellent solution for measuring depth in weirs, flumes and smaller sewer pipes.

#### **Long Range Level Kit**

No Wireless: (SOLO-LRUL)

4G LTE Wireless: (SOLO-4G-LRUL)

Long Range (20ft) Ultrasonic Level kit is a great economical solution when sensing water level from tops of manholes or bridges. Ideal non-Contact overflow solution.