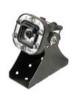

#### **Vision Camera**

(CAM-SENS)

5MP Vision Sensor, great for monitoring sewers and underground spaces. Internal compression allows easy to upload wireless images when connected to any of the Blue Siren monitors. Automated alarm and image capture when using Blue Siren controllers and storage devices. Can be used as a complete standalone cellular wireless security monitor.