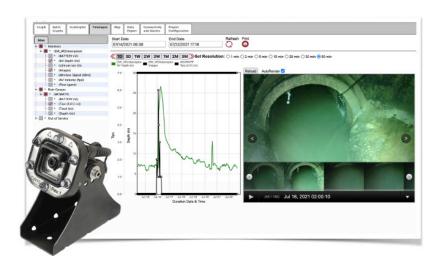

#### **Vision Camera**

(CAM-SENS)

5MP Vision Sensor, great for monitoring sewers and underground spaces. Internal compression allows easy to upload wireless images when connected to any of the Blue Siren monitors. Automated alarm and image capture when using Blue Siren controllers and storage devices. Can be used as a complete standalone cellular wireless security monitor.