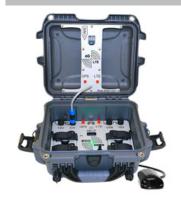

# **ECOSiren®**

# **MULTI-SENSOR FIELD MONITOR WITH VISION**

The ECOSiren® is a multi-sensor autonomous wireless monitoring platform designed for scientific research, delivering data to your desk every time. The built-in multi-media platform allows direct connection of our optional vision camera taking simultaneous pictures that correlate directly with sensor readings. Automatically receive alarm emails and text messages with images showing the alarm event details and severity.

Instantaneously upload data for analysis to BlueLive® Cloud, DropBox®, Google Drive® or FTP location of your choice. Future proof worldwide LTE wireless module supports multiple countries and cellular frequencies, WiFi option also supported.

Partially encapsulated, and built like a tank to withstand outdoor monitoring conditions.

With sensor options to meet the demand of today's environmental monitoring challenges, the ECOSiren® is the go-to device for short and long term, fast turnaround scientific and industrial data acquisition.