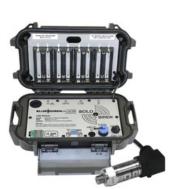

# **SCADASiren®**

# WIRELESS INDUSTRIAL MONITORING SYSTEM WITH VISION

The SCADASiren™ is a multi-sensor autonomous wireless monitoring platform designed for permanent industrial environmental monitoring, delivering data to your desk every time. The built-in multi-media platform allows direct connection of our optional vision camera taking

simultaneous pictures that correlate directly with sensor readings.
Automatically receive alarm emails and text messages with images showing the alarm event details and severity.
Designed with SCADA output options including analog and RS485 serial output allows the unit to be connected into other machines and devices

Instantaneously upload data for analysis to BlueLive® Cloud, DropBox®, Google Drive® or FTP location of your choice.