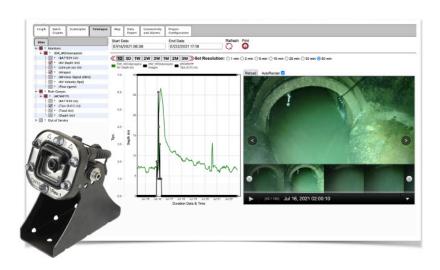

#### **Vision Camera**

(CAM-SENS)

5MP Vision Sensor, great for monitoring sewers and underground spaces. Internal compression allows easy to upload wireless images when connected to any of the Blue Siren monitors. Automated alarm and image capture when using Blue Siren controllers and storage devices. Can be used as a complete standalone cellular wireless security monitor.