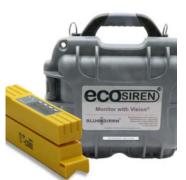

# **ECOSiren®**

# **MULTI-SENSOR FIELD MONITOR WITH VISION**

The ECOSiren® is a multi-sensor autonomous wireless monitoring platform designed for scientific research, delivering data to your desk every time. The built-in multi-media platform allows direct connection of our optional vision camera taking simultaneous pictures that correlate directly with sensor readings. Automatically receive alarm emails and text messages with images showing the alarm event details and severity.

Partially encapsulated, and built like a tank to withstand outdoor monitoring conditions.

With sensor options to meet the demand of today's environmental monitoring challenges, the ECOSiren® is the go-to device for short and long term, fast turnaround scientific and industrial data acquisition.