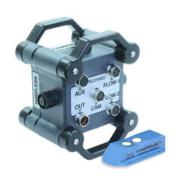

# **ECOSiren®**

# **MULTI-SENSOR FIELD MONITOR WITH VISION**

The ECOSiren® is a multi-sensor autonomous wireless monitoring platform designed for scientific research, delivering data to your desk every time. The built-in multi-media platform allows direct connection of our optional vision camera taking simultaneous pictures that correlate directly with sensor readings. Automatically receive alarm emails and text messages with images showing the alarm event details and severity.

Instantaneously upload data for analysis to BlueLive® Cloud, DropBox®, Google Drive® or FTP location of your choice. Future proof worldwide LTE wireless module supports multiple countries and cellular frequencies, WiFi option also supported.

Partially encapsulated, and built like a tank to withstand outdoor monitoring conditions.

With sensor options to meet the demand of today's environmental monitoring challenges, the ECOSiren® is the go-to device for short and long term, fast turnaround scientific and industrial data acquisition.