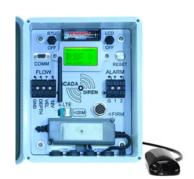

# **SCADASiren®**

# WIRELESS INDUSTRIAL MONITORING SYSTEM WITH VISION

The SCADASiren™ is a multi-sensor autonomous wireless monitoring platform designed for permanent industrial environmental monitoring, delivering data to your desk every time. The built-in multi-media platform allows direct connection of our optional vision camera taking

simultaneous pictures that correlate directly with sensor readings.
Automatically receive alarm emails and text messages with images showing the alarm event details and severity.
Designed with SCADA output options including analog and RS485 serial output allows the unit to be connected into other machines and devices

Instantaneously upload data for analysis to BlueLive® Cloud, DropBox®, Google Drive® or FTP location of your choice.