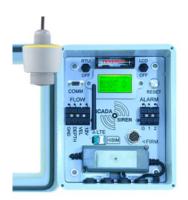

# **SCADASiren®**

# WIRELESS INDUSTRIAL MONITORING SYSTEM WITH VISION

The SCADASiren™ is a multi-sensor autonomous wireless monitoring platform designed for permanent industrial environmental monitoring, delivering data to your desk every time. The built-in multi-media platform allows direct connection of our optional vision camera taking

simultaneous pictures that correlate directly with sensor readings.
Automatically receive alarm emails and text messages with images showing the alarm event details and severity.
Designed with SCADA output options including analog and RS485 serial output allows the unit to be connected into other machines and devices

Instantaneously upload data for analysis to BlueLive® Cloud, DropBox®, Google Drive® or FTP location of your choice.