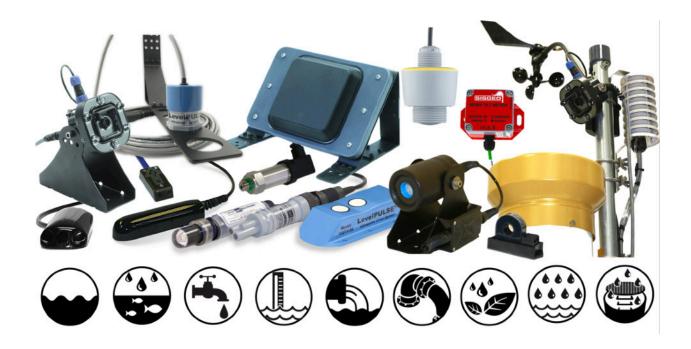

# **SENSORS**

# **Sensor Technology**

Blue Siren manufactures and offers a wide range of environmental sensor technologies, providing you with accurate insight into your environmental data collection program. Designed or selected by field experienced technicians and engineers, our sensors are rugged, tough, and integrated into most Blue Siren wireless logger technologies. Great for both lab and field use, and interchangeable between monitoring platforms. If you do not see the sensor you are looking for give us a call, as it is very likely we have already manufactured or integrated an off the self solution.