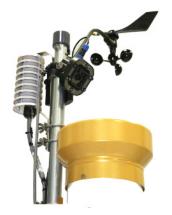

# Portable Weather Station Kit

No Wireless: (ECO-WS)

4G LTE Wireless: (ECO-4G-WS)

Complete portable weather station allows you to monitor critical weather parameters using scientific grade sensors. Monitor rainfall, wind direction and speed, humidity, barometric pressure, UV index and more.

#### Monitor with Vision®

**Envirotecnics** 