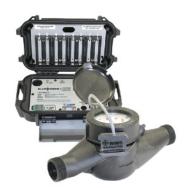

#### **Water Meter Monitor Kit**

No Wireless: (SOLO-WM)

4G LTE Wireless: (SOLO-4G-WM)

Monitor conventional and commercial water meters, simply attach the sensor and start recording water meter readings.