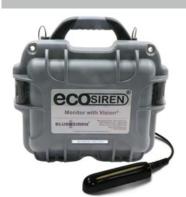

# **ECOSiren®**

# **MULTI-SENSOR FIELD MONITOR WITH VISION**

The ECOSiren® is a multi-sensor autonomous wireless monitoring platform designed for scientific research, delivering data to your desk every time. The built-in multi-media platform allows direct connection of our optional vision camera taking simultaneous pictures that correlate directly with sensor readings. Automatically receive alarm emails and text messages with images showing the alarm event details and severity.

# **Monitor with Vision®**