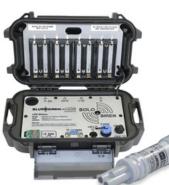

# **SOLOSiren®**

# **Single Sensor Wireless Monitor**

The SOLOSiren® will provide you with data and insight into your environmental data collection program without breaking the budget. Designed by field technicians with over 20 years experience, it's rugged, tough, and user-friendly.

With sensor options to meet the demand of today's environmental monitoring challenges, the SOLOSiren® is the go-to device for short term, fast turn-around data acquisition.

With the combination of an ultralow power microprocessor and a user replaceable power pack, the SOLOSiren® will provide up to six months of data acquisition on a single charge.

With simplified user definable sampling, alarm, and data transmission rates, know the condition of your site in near realtime.