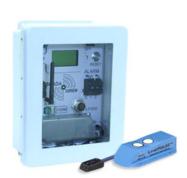

# **ECOSiren®**

# **MULTI-SENSOR FIELD MONITOR WITH VISION**

The ECOSiren® is a multi-sensor autonomous wireless monitoring platform designed for scientific research, delivering data to your desk every time. The built-in multi-media platform allows direct connection of our optional vision camera taking simultaneous pictures that correlate directly with sensor readings. Automatically receive alarm emails and text messages with images showing the alarm event details and severity.

Instantaneously upload data for analysis to BlueLive® Cloud, DropBox®, Google Drive® or FTP location of your choice. Future proof worldwide LTE wireless module supports multiple countries and cellular frequencies, WiFi option also supported.

Partially encapsulated, and built like a tank to withstand outdoor monitoring conditions.

With sensor options to meet the demand of today's environmental monitoring challenges, the ECOSiren® is the go-to device for short and long term, fast turnaround scientific and industrial data acquisition.