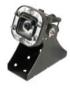

# **VISION & TEMPERATURE**

#### **Vision Camera**

(CAM-SENS)

5MP Vision Sensor, great for monitoring sewers and underground spaces. Internal compression allows easy to upload wireless images when connected to any of the Blue Siren monitors. Automated alarm and image capture when using Blue Siren controllers and storage devices. Can be used as a complete standalone cellular wireless security monitor.