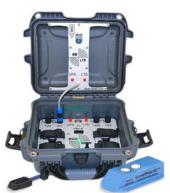

# **FLOWSiren®**

# **MULTI-SENSOR FIELD MONITOR WITH VISION**

The FLOWSiren® is a multi-sensor autonomous wireless flow monitoring platform designed to work in the harshest conditions, delivering data to your desk every time. The built-in multi-media platform allows direct connection of our vision camera taking simultaneous pictures that correlate directly with sensor readings. Automatically receive alarm emails and text messages with images showing the alarm event details and severity.

Instantaneously upload data for analysis to BlueLive® Cloud, DropBox®, GoogleDrive® or FTP location of your choice. Future proof worldwide LTE wireless module supports multiple countries and cellular frequencies, WiFi option also supported.

Fully encapsulated, and built like a tank to withstand the harshest of monitoring conditions, make this your ideal choice for sewer and outdoor environmental monitoring.