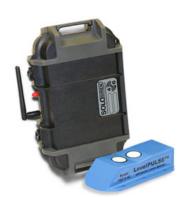

# **SOLOSiren®**

# **Single Sensor Wireless Monitor**

The SOLOSiren® will provide you with data and insight into your environmental data collection program without breaking the budget. Designed by field technicians with over 20 years experience, it's rugged, tough, and user-friendly.

With sensor options to meet the demand of today's environmental monitoring challenges, the SOLOSiren® is the go-to device for short term, fast turn-around data acquisition.

With the combination of an ultralow power microprocessor and a user replaceable power pack, the SOLOSiren® will provide up to six months of data acquisition on a single charge.

With simplified user definable sampling, alarm, and data transmission rates, know the condition of your site in near realtime.