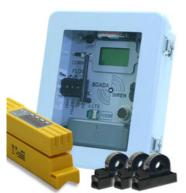

# **ECOSiren®**

# **MULTI-SENSOR FIELD MONITOR WITH VISION**

The ECOSiren® is a multi-sensor autonomous wireless monitoring platform designed for scientific research, delivering data to your desk every time. The built-in multi-media platform allows direct connection of our optional vision camera taking simultaneous pictures that correlate directly with sensor readings. Automatically receive alarm emails and text messages with images showing the alarm event details and severity.

Instantaneously upload data for analysis to BlueLive® Cloud, DropBox®, Google Drive® or FTP location of your choice. Future proof worldwide LTE wireless module supports multiple countries and cellular frequencies, WiFi option also supported.

Partially encapsulated, and built like a tank to withstand outdoor monitoring conditions.

With sensor options to meet the demand of today's environmental monitoring challenges, the ECOSiren® is the go-to device for short and long term, fast turnaround scientific and industrial data acquisition.