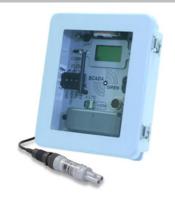

# **ECOSiren®**

# **MULTI-SENSOR FIELD MONITOR WITH VISION**

The ECOSiren® is a multi-sensor autonomous wireless monitoring platform designed for scientific research, delivering data to your desk every time. The built-in multi-media platform allows direct connection of our optional vision camera taking simultaneous pictures that correlate directly with sensor readings. Automatically receive alarm emails and text messages with images showing the alarm event details and severity.

# **Monitor with Vision®**