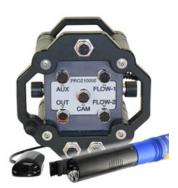

# **FLOWSiren®**

# **MULTI-SENSOR FIELD MONITOR WITH VISION**

The FLOWSiren® is a multi-sensor autonomous wireless flow monitoring platform designed to work in the harshest conditions, delivering data to your desk every time. The built-in multi-media platform allows direct connection of our vision camera taking simultaneous pictures that correlate directly with sensor readings. Automatically receive alarm emails and text messages with images showing the alarm event details and severity.

Instantaneously upload data for analysis to BlueLive® Cloud, DropBox®, GoogleDrive® or FTP location of your choice. Future proof worldwide LTE wireless module supports multiple countries and cellular frequencies, WiFi option also supported.

Fully encapsulated, and built like a tank to withstand the harshest of monitoring conditions, make this your ideal choice for sewer and outdoor environmental monitoring.