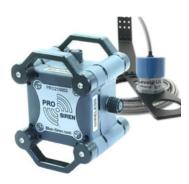

# **FLOWSiren®**

# **MULTI-SENSOR FIELD MONITOR WITH VISION**

The FLOWSiren® is a multi-sensor autonomous wireless flow monitoring platform designed to work in the harshest conditions, delivering data to your desk every time. The built-in multi-media platform allows direct connection of our vision camera taking simultaneous pictures that correlate directly with sensor readings. Automatically receive alarm emails and text messages with images showing the alarm event details and severity.

Instantaneously upload data for analysis to BlueLive® Cloud, DropBox®, GoogleDrive® or FTP location of your choice. Future proof worldwide LTE wireless module supports multiple countries and cellular frequencies, WiFi option also supported.

Fully encapsulated, and built like a tank to withstand the harshest of monitoring conditions, make this your ideal choice for sewer and outdoor environmental monitoring.