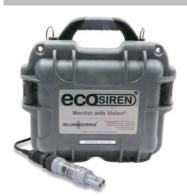

# **ECOSiren®**

# **MULTI-SENSOR FIELD MONITOR WITH VISION**

The ECOSiren® is a multi-sensor autonomous wireless monitoring platform designed for scientific research, delivering data to your desk every time. The built-in multi-media platform allows direct connection of our optional vision camera taking simultaneous pictures that correlate directly with sensor readings. Automatically receive alarm emails and text messages with images showing the alarm event details and severity.

# **Monitor with Vision®**