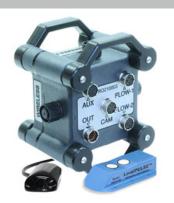

# **FLOWSiren®**

# **MULTI-SENSOR FIELD MONITOR WITH VISION**

The FLOWSiren® is a multi-sensor autonomous wireless flow monitoring platform designed to work in the harshest conditions, delivering data to your desk every time. The built-in multi-media platform allows direct connection of our vision camera taking simultaneous pictures that correlate directly with sensor readings. Automatically receive alarm emails and text messages with images showing the alarm event details and severity.

# Monitor with Vision®