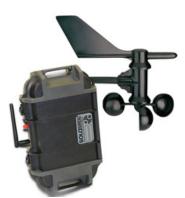

# Portable Weather Station Kit

No Wireless: (ECO-WS)

4G LTE Wireless: (ECO-4G-WS)

Complete portable weather station allows you to monitor critical weather parameters using scientific grade sensors. Monitor rainfall, wind direction and speed, humidity, barometric pressure, UV index and more.

#### Monitor with Vision®

**Envirotecnics** 

# Portable Weather Station Kit

No Wireless: (SCADA-PWS)

4G LTE Wireless: (SCADA-4G-PWS)

Complete portable weather station allows you to monitor critical weather parameters using scientific grade sensors. Monitor rainfall, wind direction and speed, humidity, barometric pressure, UV index and more.

#### Monitor with Vision®