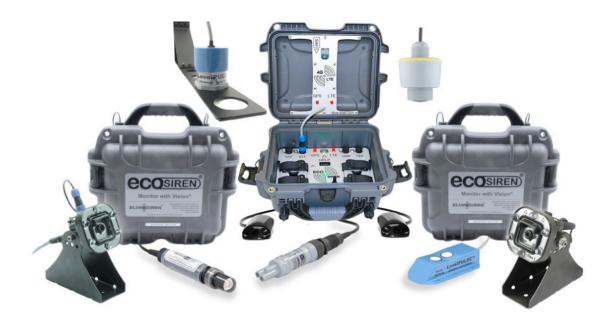

# **ECOSiren®**

# **MULTI-SENSOR FIELD MONITOR WITH VISION**

The ECOSiren® is a multi-sensor autonomous wireless monitoring platform designed for scientific research, delivering data to your desk every time. The built-in multi-media platform allows direct connection of our optional vision camera taking simultaneous pictures that correlate directly with sensor readings. Automatically receive alarm emails and text messages with images showing the alarm event details and severity.

Instantaneously upload data for analysis to BlueLive® Cloud, DropBox®, Google Drive® or FTP location of your choice. Future proof worldwide LTE wireless module supports multiple countries and cellular frequencies, WiFi option also supported.

Partially encapsulated, and built like a tank to withstand outdoor monitoring conditions.

With sensor options to meet the demand of today's environmental monitoring challenges, the ECOSiren® is the go-to device for short and long term, fast turnaround scientific and industrial data acquisition.