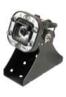

# **VISION & TEMPERATURE**

#### **Vision Camera**

(CAM-SENS)

5MP Vision Sensor, great for monitoring sewers and underground spaces. Internal compression allows easy to upload wireless images when connected to any of the Blue Siren monitors. Automated alarm and image capture when using Blue Siren controllers and storage devices. Can be used as a complete standalone cellular wireless security monitor.