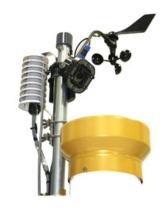

# Portable Weather Station Kit

No Wireless: (ECO-WS)

4G LTE Wireless: (ECO-4G-WS)

Complete portable weather station allows you to monitor critical weather parameters using scientific grade sensors. Monitor rainfall, wind direction and speed, humidity, barometric pressure, UV index and more.

#### Monitor with Vision®

**Envirotecnics** 