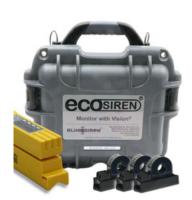

# **ECOSiren®**

# **MULTI-SENSOR FIELD MONITOR WITH VISION**

The ECOSiren® is a multi-sensor autonomous wireless monitoring platform designed for scientific research, delivering data to your desk every time. The built-in multi-media platform allows direct connection of our optional vision camera taking simultaneous pictures that correlate directly with sensor readings. Automatically receive alarm emails and text messages with images showing the alarm event details and severity.

Partially encapsulated, and built like a tank to withstand outdoor monitoring conditions.

With sensor options to meet the demand of today's environmental monitoring challenges, the ECOSiren® is the go-to device for short and long term, fast turnaround scientific and industrial data acquisition.