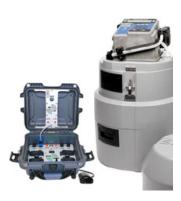

# **ECOSiren®**

# **MULTI-SENSOR FIELD MONITOR WITH VISION**

The ECOSiren® is a multi-sensor autonomous wireless monitoring platform designed for scientific research, delivering data to your desk every time. The built-in multi-media platform allows direct connection of our optional vision camera taking simultaneous pictures that correlate directly with sensor readings. Automatically receive alarm emails and text messages with images showing the alarm event details and severity.

Instantaneously upload data for analysis to BlueLive® Cloud, DropBox®, Google Drive® or FTP location of your choice. Future proof worldwide LTE wireless module supports multiple countries and cellular frequencies, WiFi option also supported.

Partially encapsulated, and built like a tank to withstand outdoor monitoring conditions.

With sensor options to meet the demand of today's environmental monitoring challenges, the ECOSiren® is the go-to device for short and long term, fast turnaround scientific and industrial data acquisition.