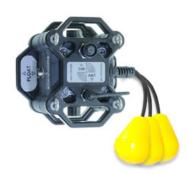

#### **CSO Alarm and Flow Kit**

No Wireless: (ECO-2AV-UL-3FLT)

4G LTE Wireless: (ECO-4G-2AV-UL-3FLT)

Complete Combined Sewer Overflow kit. Monitor both dry and wet weather pipes in the same overflow chamber, complete with flow, level and alarm switch sensors.

# Monitor with Vision®