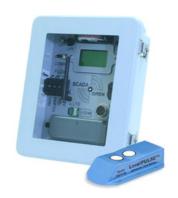

# **SCADASiren®**

# WIRELESS INDUSTRIAL MONITORING SYSTEM WITH VISION

The SCADASiren™ is a multi-sensor autonomous wireless monitoring platform designed for permanent industrial environmental monitoring, delivering data to your desk every time. The built-in multi-media platform allows direct connection of our optional vision camera taking

simultaneous pictures that correlate directly with sensor readings.
Automatically receive alarm emails and text messages with images showing the alarm event details and severity.
Designed with SCADA output options including analog and RS485 serial output allows the unit to be connected into other machines and devices

Instantaneously upload data for analysis to BlueLive® Cloud, DropBox®, Google Drive® or FTP location of your choice.