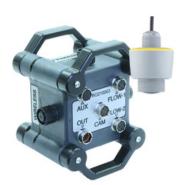

# **ECOSiren®**

# **MULTI-SENSOR FIELD MONITOR WITH VISION**

The ECOSiren® is a multi-sensor autonomous wireless monitoring platform designed for scientific research, delivering data to your desk every time. The built-in multi-media platform allows direct connection of our optional vision camera taking simultaneous pictures that correlate directly with sensor readings. Automatically receive alarm emails and text messages with images showing the alarm event details and severity.

Instantaneously upload data for analysis to BlueLive® Cloud, DropBox®, Google Drive® or FTP location of your choice. Future proof worldwide LTE wireless module supports multiple countries and cellular frequencies, WiFi option also supported.

Partially encapsulated, and built like a tank to withstand outdoor monitoring conditions.

With sensor options to meet the demand of today's environmental monitoring challenges, the ECOSiren® is the go-to device for short and long term, fast turnaround scientific and industrial data acquisition.