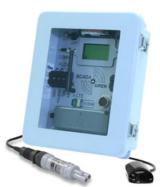

# **ECOSiren®**

# **MULTI-SENSOR FIELD MONITOR WITH VISION**

The ECOSiren® is a multi-sensor autonomous wireless monitoring platform designed for scientific research, delivering data to your desk every time. The built-in multi-media platform allows direct connection of our optional vision camera taking simultaneous pictures that correlate directly with sensor readings. Automatically receive alarm emails and text messages with images showing the alarm event details and severity.

# **Monitor with Vision®**