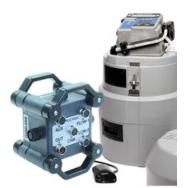

# **FLOWSiren®**

# **MULTI-SENSOR FIELD MONITOR WITH VISION**

The FLOWSiren® is a multi-sensor autonomous wireless flow monitoring platform designed to work in the harshest conditions, delivering data to your desk every time. The built-in multi-media platform allows direct connection of our vision camera taking simultaneous pictures that correlate directly with sensor readings. Automatically receive alarm emails and text messages with images showing the alarm event details and severity.

Instantaneously upload data for analysis to BlueLive® Cloud, DropBox®, GoogleDrive® or FTP location of your choice. Future proof worldwide LTE wireless module supports multiple countries and cellular frequencies, WiFi option also supported.

Fully encapsulated, and built like a tank to withstand the harshest of monitoring conditions, make this your ideal choice for sewer and outdoor environmental monitoring.