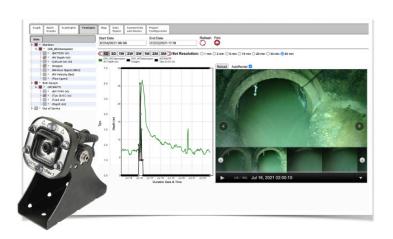

#### **Vision Camera**

(CAM-SENS)

5MP Vision Sensor, great for monitoring sewers and underground spaces. Internal compression allows easy to upload wireless images when connected to any of the Blue Siren monitors. Automated alarm and image capture when using Blue Siren controllers and storage devices. Can be used as a complete standalone cellular wireless security monitor.

# **MULTI-SENSOR FIELD MONITOR WITH VISION**

The ECOSiren® is a multi-sensor autonomous wireless monitoring platform designed for scientific research, delivering data to your desk every time. The built-in multi-media platform allows direct connection of our optional vision camera taking simultaneous pictures that correlate directly with sensor readings. Automatically receive alarm emails and text messages with images showing the alarm event details and severity.