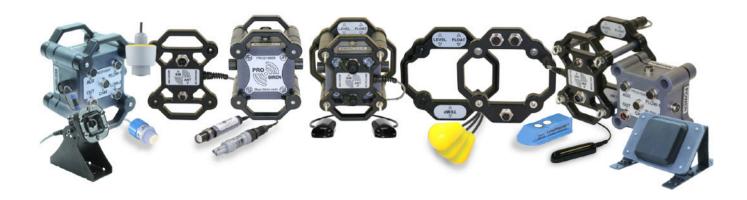

# **MULTI-SENSOR FIELD MONITOR WITH VISION**

The ECOSiren® is a multi-sensor autonomous wireless monitoring platform designed for scientific research, delivering data to your desk every time. The built-in multi-media platform allows direct connection of our optional vision camera taking simultaneous pictures that correlate directly with sensor readings. Automatically receive alarm emails and text messages with images showing the alarm event details and severity.

# **Monitor with Vision®**

# Monitor with Vision®

### Monitor with Vision®