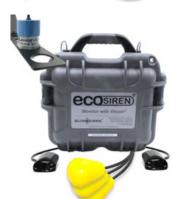

# **ECOSiren®**

# **MULTI-SENSOR FIELD MONITOR WITH VISION**

The ECOSiren® is a multi-sensor autonomous wireless monitoring platform designed for scientific research, delivering data to your desk every time. The built-in multi-media platform allows direct connection of our optional vision camera taking simultaneous pictures that correlate directly with sensor readings. Automatically receive alarm emails and text messages with images showing the alarm event details and severity.

Partially encapsulated, and built like a tank to withstand outdoor monitoring conditions.

With sensor options to meet the demand of today's environmental monitoring challenges, the ECOSiren® is the go-to device for short and long term, fast turnaround scientific and industrial data acquisition.