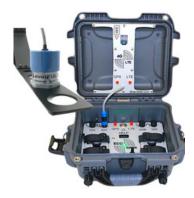

# **ECOSiren®**

# **MULTI-SENSOR FIELD MONITOR WITH VISION**

The ECOSiren® is a multi-sensor autonomous wireless monitoring platform designed for scientific research, delivering data to your desk every time. The built-in multi-media platform allows direct connection of our optional vision camera taking simultaneous pictures that correlate directly with sensor readings. Automatically receive alarm emails and text messages with images showing the alarm event details and severity.

Instantaneously upload data for analysis to BlueLive® Cloud, DropBox®, Google Drive® or FTP location of your choice. Future proof worldwide LTE wireless module supports multiple countries and cellular frequencies, WiFi option also supported.

Partially encapsulated, and built like a tank to withstand outdoor monitoring conditions.

With sensor options to meet the demand of today's environmental monitoring challenges, the ECOSiren® is the go-to device for short and long term, fast turnaround scientific and industrial data acquisition.