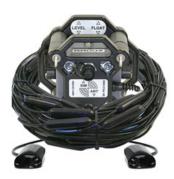

# **ECOSiren®**

# **MULTI-SENSOR FIELD MONITOR WITH VISION**

The ECOSiren® is a multi-sensor autonomous wireless monitoring platform designed for scientific research, delivering data to your desk every time. The built-in multi-media platform allows direct connection of our optional vision camera taking simultaneous pictures that correlate directly with sensor readings. Automatically receive alarm emails and text messages with images showing the alarm event details and severity.

Instantaneously upload data for analysis to BlueLive® Cloud, DropBox®, Google Drive® or FTP location of your choice. Future proof worldwide LTE wireless module supports multiple countries and cellular frequencies, WiFi option also supported.

Partially encapsulated, and built like a tank to withstand outdoor monitoring conditions.

With sensor options to meet the demand of today's environmental monitoring challenges, the ECOSiren® is the go-to device for short and long term, fast turnaround scientific and industrial data acquisition.