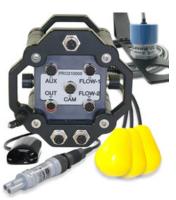

# **ECOSiren®**

# **MULTI-SENSOR FIELD MONITOR WITH VISION**

The ECOSiren® is a multi-sensor autonomous wireless monitoring platform designed for scientific research, delivering data to your desk every time. The built-in multi-media platform allows direct connection of our optional vision camera taking simultaneous pictures that correlate directly with sensor readings. Automatically receive alarm emails and text messages with images showing the alarm event details and severity.

Instantaneously upload data for analysis to BlueLive® Cloud, DropBox®, Google Drive® or FTP location of your choice. Future proof worldwide LTE wireless module supports multiple countries and cellular frequencies, WiFi option also supported.

Partially encapsulated, and built like a tank to withstand outdoor monitoring conditions.

With sensor options to meet the demand of today's environmental monitoring challenges, the ECOSiren® is the go-to device for short and long term, fast turnaround scientific and industrial data acquisition.