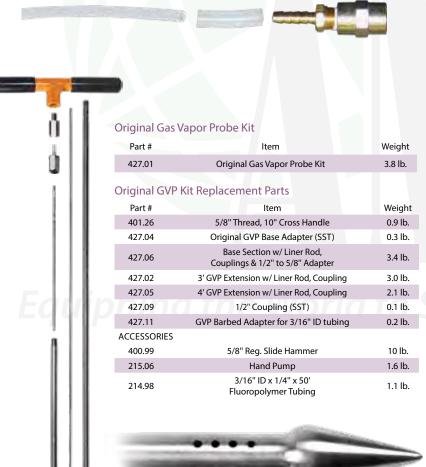

### **Original Gas Vapor Probe**

This system is excellent for shallow gas vapor sampling in easily penetrable soils for preliminary testing. The kit includes a 10" cross handle, 1/2" x 5/8" handle/hammer adapter, barbed adapter, 3' GVP extension with liner rod, and a base section with an attached probe tip and soil gas access holes. To use the probe, attach the handle or an optional slide hammer to the probe string using the handle/hammer adapter. Place the liner rod inside the base section when driving the probe to prevent soil entry. Both the base section and liner rod have threaded couplings for attachment to an extension with an inner rod. Replace the hammer adapter with the barbed adapter when collecting a soil gas sample.

\*Note: The original GVP use both 1/2" NF and 5/8" NC connections.

### **GVP Kit Replacement Parts**

| Part #     | Item                                                                                                                                          | Weight             |
|------------|-----------------------------------------------------------------------------------------------------------------------------------------------|--------------------|
| 209.00     | GVP Instruction USB                                                                                                                           | 0.1 lb.            |
| 209.01     | AMS GVP Manual                                                                                                                                | 0.3 lb.            |
| 211.00     | Gas Vapor Tip & Umbrella                                                                                                                      | 0.1 lb.            |
| 211.05     | Removal Jack                                                                                                                                  | 30.0 lb.           |
| 214.045    | Extension Drive Adapter to 3/4" ID                                                                                                            | 2.0 lb.            |
| 214.05     | 5/8" NF 4' Gas Vapor Probe Extension                                                                                                          | 2.4 lb.            |
| 214.06     | 5/8" NF 3' Gas Vapor Probe Extension                                                                                                          | 2.6 lb.            |
| 214.09     | 5/8" NF Gas Vapor Probe Tip Drive End                                                                                                         | 0.2 lb.            |
| 214.105    | Slide Hammer Adapter to 3/4" OD                                                                                                               | 0.7 lb.            |
| 214.18     | SDS-Max Drill Adapter to 3/4" OD                                                                                                              | 0.8 lb.            |
| 214.22     | 1 1/2" Concrete Bit SDS-Max                                                                                                                   | 4.2 lb.            |
| 215.00     | 3/16" ID x 1/4" OD x 250'<br>Fluoropolymer Tubing                                                                                             | 5.1 lb.            |
| 215.06     | Hand Pump                                                                                                                                     | 1.6 lb.            |
| 401.26     | 10" Cross Handle                                                                                                                              | 0.9 lb.            |
| 400.99     | 5/8" NC Regular Slide Hammer                                                                                                                  | 10.3 lb.           |
| 403.08     | 5/8" NF 4' Tile Probe Extension                                                                                                               | 4.2 lb.            |
| 403.10     | 5/8" x 3' Extendable Tile Probe Complete<br>(with tile probe, tile probe tip, 5/8" NC to 5/8" NF adapt-<br>er, and 10" rubber-gripped handle) | 3.3 lb.            |
| 403.11     | 5/8" NF 3' Tile Probe Extension                                                                                                               | 3.2 lb.            |
| 403.13     | 5/8" NF Extendable Tile Probe Tip                                                                                                             | 0.2 lb.            |
| 405.27     | 5/8" NC Male to Splined Drill Adapter                                                                                                         | 0.6 lb.            |
| 427.20     | 5/8" NF Extendable Tile Probe Coupling                                                                                                        | 0.1 lb.            |
| 430.01     | AMS Deluxe Carrying Case 1750                                                                                                                 | 29.0 lb.           |
| *NI-+- C\/ | Nite   -+ - 5 /0:+   (NC)                                                                                                                     | اد د اد د د د داله |