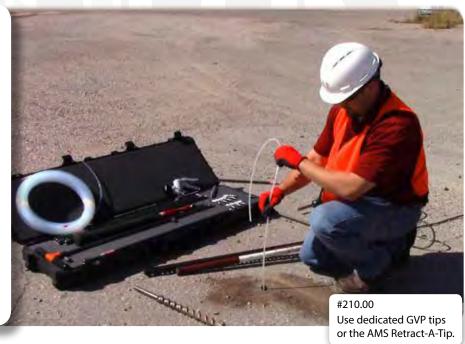

# **Gas Vapor Probe Kits with Dedicated Tips**

| Part # | Item                                          | Weight    |
|--------|-----------------------------------------------|-----------|
| 209.19 | GVP Kit without drill                         | 115.0 lb. |
| 210.00 | GVP Kit w/ DeWALT D25600K Hammer Drill        | 150.0 lb. |
| 209.84 | GVP Kit w/ DeWALT D25763K Rotary Hammer Drill | 152.0 lb. |

### **Gas Vapor Probe Kits**

AMS GVP kits are excellent for monitoring and sampling hydrocarbon spill sites, underground storage tanks, and around pipelines! They use a slide hammer or an electric rotary drive hammer drill and GVP drive extensions to insert a stainless steel GVP tip to the desired sampling depth. Fluoropolymer tubing is attached to a barb fitting on the GVP tip for remote sampling from the surface. Two GVP tips are available for use with GVP kits - dedicated tips and the AMS Retract-A-Tip. The kits include ten dedicated tips with umbrellas, and some kits also include the Retract-A-Tip. Each kit also comes with a 1 1/2" wild bore concrete bit, tip drive end, four 3' GVP extensions, 3' extendable tile probe complete, three 3' tile probe extension, 3/4" ID external drive adapter, SDS-Max drill adapter, SDS-Max 1 1/2" carbide bit, slide hammer, handle/hammer adapter, hand pump, 3/16" ID x 1/4" OD x 250' fluoropolymer tubing, removal jack, AMS deluxe carrying case, GVP manual, and instruction DVD.