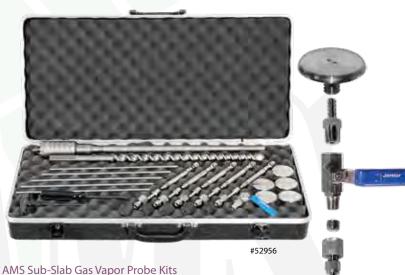

### **AMS Sub-Slab GVP Kit**

Sub-slab gas vapor probe kits are used to sample for volatile organic compounds (VOCs) beneath floor slabs during vapor intrusion investigations. These kits provide a semi-permanent probe that allows for repeated sampling over time in order to assess the potential of contaminated vapor intrusion beneath the floor slab of a building. The basic sub-slab kit includes a stainless steel 3"-long implant, Teflon shaft plug, connectors, top plug, hose barb adapter, and a 1/4" x 12" x 0.3 5" stainless steel tube.

The tamper-resistant kit includes all of the components of the basic kit as well as a screw-in top cap that will help prevent vandalism or other unwanted use of the sampling point.

The sub-slab GVP installation kit (below) contains everything needed to install up to five permanent sampling points. It includes five stainless steel 3" implants, five teflon shaft plugs, connectors, five top plugs, five hose barb adapter, five 1/4" x 12" x 0.35" stainless steel tubes, five tamper-resistant top caps, mini stainless steel ball-valve adapter, 1" x 16" x 21" SDS-Max bit, 2" x 3" x 16" SDS-Max core bit, screw driver, a tee-handle allen wrench, and carrying case.