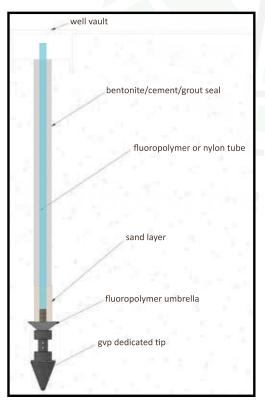

# **Dedicated Gas Vapor Tip**

Dedicated gas vapor tips are installed as long-term sampling points or left in the ground as expendable points. They are used for detecting hydrocarbon spills, underground storage tank and pipe leakages, landfill contamination, and hazardous waste sites. Soil gas monitoring with the AMS dedicated gas vapor tip is easily accomplished using a slide hammer or electric rotary hammer drill with GVP extensions and an extension drive adapter.

The unique design of the tip and accompanying fluoropolymer umbrella ensures an easy passage for the soil gas to enter the collection system. The umbrella is folded before inserting it into the end of the drive tip. After being driven to the sampling point, the drive string is retracted - allowing the tip to fall out and the umbrella to unfold. The umbrella assists in keeping the tip vapor inlets free of soil. The optional screen may also be used, particularly in fine grained soils or when sampling groundwater. The vapor inlet holes of the dedicated tips are slightly recessed and are protected by the GVP drive end to prevent them from becoming clogged during installation. These tips include the 300 series stainless steel dedicated GVP tip and fluoropolymer umbrella. The screen is sold separately.