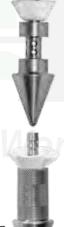

# **Dedicated Gas Vapor Tip**

Dedicated gas vapor tips are installed as long-term sampling points or left in the ground as expendable points. They are used for detecting hydrocarbon spills, underground storage tank and pipe leakages, landfill contamination, and hazardous waste sites. Soil gas monitoring with the AMS dedicated gas vapor tip is easily accomplished using a slide hammer or electric rotary hammer drill with GVP extensions and an extension drive adapter.

The unique design of the tip and accompanying fluoropolymer umbrella ensures an easy passage for the soil gas to enter the collection system. The umbrella is folded before inserting it into the end of the drive tip. After being driven to the sampling point, the drive string is retracted - allowing the tip to fall out and the umbrella to unfold. The umbrella assists in keeping the tip vapor inlets free of soil. The optional screen may also be used, particularly in fine grained soils or when sampling groundwater. The vapor inlet holes of the dedicated tips are slightly recessed and are protected by the GVP drive end to prevent them from becoming clogged during installation. These tips include the 300 series stainless steel dedicated GVP tip and fluoropolymer umbrella. The screen is sold separately.