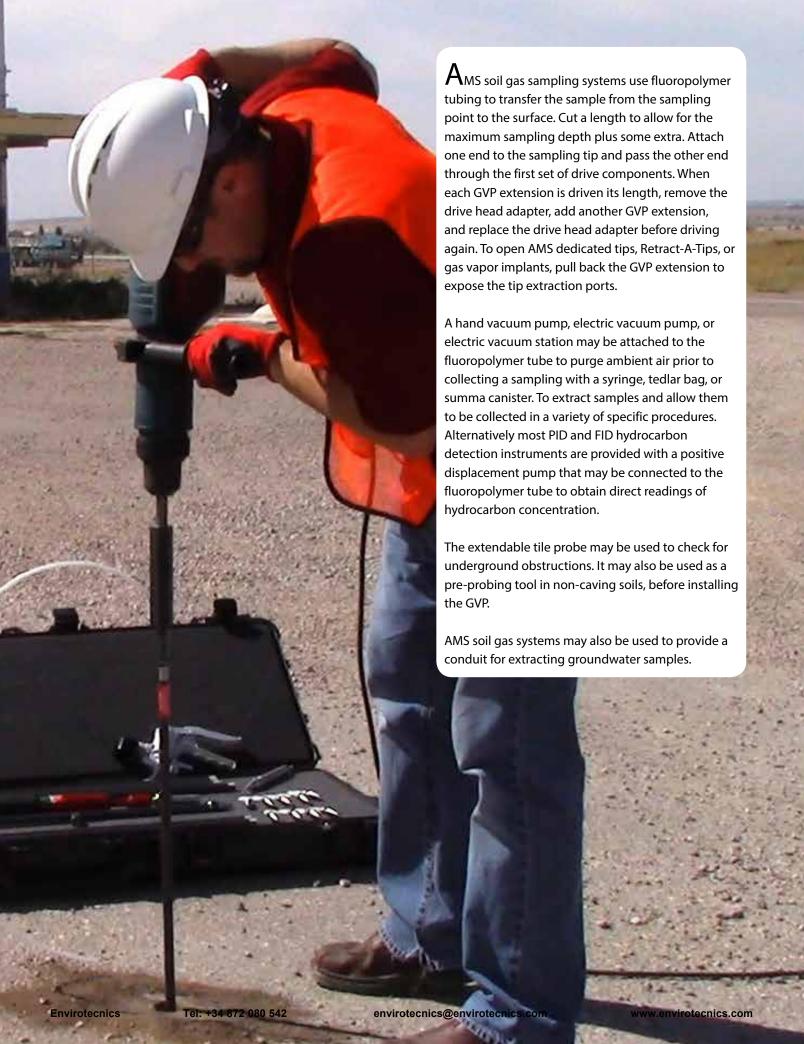

# Gas Vapor Probe (GVP) Assembly & Installation

AMS GVP systems are equipped with two different styles of 5/8" OD extensions: solid tile probe extensions, and hollow GVP rods. Extendable tile probe extensions are solid extensions designed to locate underground obstructions and to pre-punch pilot holes.

Hollow GVP extensions allow for 1/4" OD tubing to be used through the center of the rod. AMS dedicated tips, Retract-A-Tip, or gas vapor implants can be connected to the tubing that is run through the hollow GVP extensions and driven to the target depth to begin sampling.

It is recommended that you pre-punch your hole to your target depth with the solid extendable tile probe extensions and tip. Then you can re-enter the same borehole with your hollow GVP extensions and sampling point. By doing this, you will substantially increase the life span of your equipment. The flighted auger with hard surfaced tip can be used to pre-drill boreholes in gravelly or hard soils prior to the insertion of GVP tips. Concrete bits are ideal for boring access holes through concrete and asphalt.