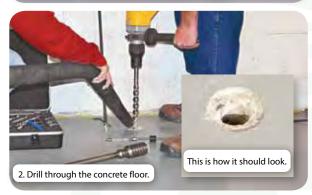

### Installing the AMS Sub-Slab GVP

1. Create a 1/8" recess hole with the core bit so that the tamper-resistant cap will fit flush with the floor surface when installed.

### **AMS Sub-Slab GVP Kit**

Sub-slab gas vapor probe kits are used to sample for volatile organic compounds (VOCs) beneath floor slabs during vapor intrusion investigations. These kits provide a semi-permanent probe that allows for repeated sampling over time in order to assess the potential of contaminated vapor intrusion beneath the floor slab of a building. The basic sub-slab kit includes a stainless steel 3"-long implant, Teflon shaft plug, connectors, top plug, hose barb adapter, and a 1/4" x 12" x 0.3 5" stainless steel tube.