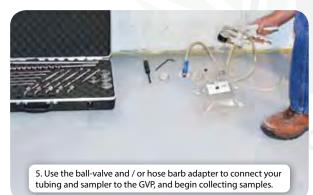

### **AMS Sub-Slab GVP Kit**

Sub-slab gas vapor probe kits are used to sample for volatile organic compounds (VOCs) beneath floor slabs during vapor intrusion investigations. These kits provide a semi-permanent probe that allows for repeated sampling over time in order to assess the potential of contaminated vapor intrusion beneath the floor slab of a building. The basic sub-slab kit includes a stainless steel 3"-long implant, Teflon shaft plug, connectors, top plug, hose barb adapter, and a 1/4" x 12" x 0.3 5" stainless steel tube.

The tamper-resistant kit includes all of the components of the basic kit as well as a screw-in top cap that will help prevent vandalism or other unwanted use of the sampling point.

The sub-slab GVP installation kit (below) contains everything needed to install up to five permanent sampling points. It includes five stainless steel 3" implants, five teflon shaft plugs, connectors, five top plugs, five hose barb adapter, five 1/4" x 12" x 0.35" stainless steel tubes, five tamper-resistant top caps, mini stainless steel ball-valve adapter, 1" x 16" x 21" SDS-Max bit, 2" x 3" x 16" SDS-Max core bit, screw driver, a tee-handle allen wrench, and carrying case.