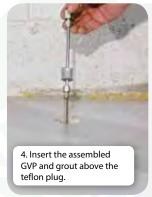

### Installing the AMS Sub-Slab GVP

1. Create a 1/8" recess hole with the core bit so that the tamper-resistant cap will fit flush with the floor surface when installed.

### **AMS Sub-Slab GVP Kit**

Sub-slab gas vapor probe kits are used to sample for volatile organic compounds (VOCs) beneath floor slabs during vapor intrusion investigations. These kits provide a semi-permanent probe that allows for repeated sampling over time in order to assess the potential of contaminated vapor intrusion beneath the floor slab of a building. The basic sub-slab kit includes a stainless steel 3"-long implant, Teflon shaft plug, connectors, top plug, hose barb adapter, and a 1/4" x 12" x 0.3 5" stainless steel tube.