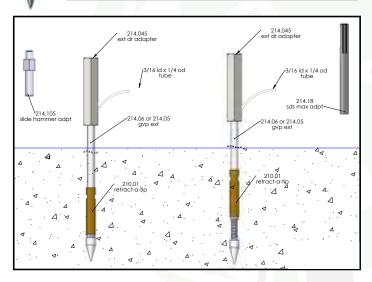

# Gas Vapor Probe (GVP) Assembly & Installation

AMS GVP systems are equipped with two different styles of 5/8" OD extensions: solid tile probe extensions, and hollow GVP rods. Extendable tile probe extensions are solid extensions designed to locate underground obstructions and to pre-punch pilot holes.

Hollow GVP extensions allow for 1/4" OD tubing to be used through the center of the rod. AMS dedicated tips, Retract-A-Tip, or gas vapor implants can be connected to the tubing that is run through the hollow GVP extensions and driven to the target depth to begin sampling.

It is recommended that you pre-punch your hole to your target depth with the solid extendable tile probe extensions and tip. Then you can re-enter the same borehole with your hollow GVP extensions and sampling point. By doing this, you will substantially increase the life span of your equipment. The flighted auger with hard surfaced tip can be used to pre-drill boreholes in gravelly or hard soils prior to the insertion of GVP tips. Concrete bits are ideal for boring access holes through concrete and asphalt.