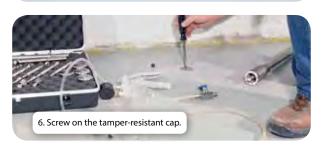

The tamper-resistant kit includes all of the components of the basic kit as well as a screw-in top cap that will help prevent vandalism or other unwanted use of the sampling point.

The sub-slab GVP installation kit (below) contains everything needed to install up to five permanent sampling points. It includes five stainless steel 3" implants, five teflon shaft plugs, connectors, five top plugs, five hose barb adapter, five 1/4" x 12" x 0.35" stainless steel tubes, five tamper-resistant top caps, mini stainless steel ball-valve adapter, 1" x 16" x 21" SDS-Max bit, 2" x 3" x 16" SDS-Max core bit, screw driver, a tee-handle allen wrench, and carrying case.