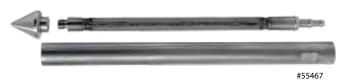

# **Gas Vapor 6" Implant Drive Kit**

The 6" implant drive kit is used for long-term soil gas monitoring, groundwater sampling, vapor extraction monitoring, and as a pressure measurement point in vacuum testing. By placing an implant in the subsurface using GVP rods, a user can collect a sample of soil atmosphere from their target sampling horizon. The kit includes a 6" gas vapor implant, 6" GVP implant drive end, and dedicated dummy tip. The implant drive end is made of steel, and the gas vapor implant and dummy tip are stainless steel.

### Gas Vapor Implant Drive Kit & Replacement Parts

| Part # | Item                  | Weight  |
|--------|-----------------------|---------|
| 21010  | 6" Gas Vapor Implant  | 0.2 lb. |
| 55463  | GVP 6" Drive End      | 0.8 lb. |
| 55466  | Dedicated Dummy Tip   | 0.1 lb. |
| 55467  | GVP Implant Drive Kit | 1.0 lb. |
|        |                       |         |