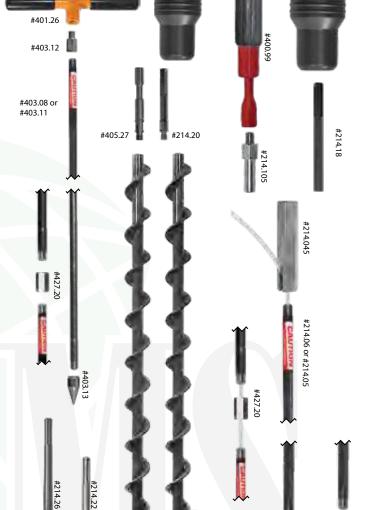

|         | 9 1                                         |          |
|---------|---------------------------------------------|----------|
| Part #  | Item                                        | Weight   |
| 400.99  | 5/8" NC Regular Slide Hammer                | 10.3 lb. |
| 214.105 | 5/8" NC Slide Hammer<br>Adapter to 3/4in OD | 0.7 lb.  |
| 214.18  | SDS-Max Drill Adapter to 3/4" OD            | 0.8 lb.  |
| 214.045 | Extension Drive Adapter to 3/4" ID          | 2.0 lb.  |
| 214.06  | 5/8" NF 3' GVP Extension                    | 2.6 lb.  |
| 214.05  | 5/8" NF 4' GVP Extension                    | 2.4 lb.  |
| 427.20  | 5/8" NF Extendable<br>Tile Probe Coupling   | 0.1 lb.  |
| 214.09  | 5/8" NF GVP Tip Drive End                   | 0.2 lb.  |

GVP Parts for Driving to Depth

| Part # | Item                                                      | Weight  |
|--------|-----------------------------------------------------------|---------|
| 403.10 | 5/8" x 3' Extendable Tile Probe Complete                  | 3.3 lb. |
| 403.09 | 5/8" x 4' Extendable Tile Probe Complete                  | 4.3 lb. |
| 401.26 | 10" Soil Probe Cross Handle                               | 0.9 lb. |
| 403.12 | 5/8" NC Male to 5/8" NF Adapter                           | 0.3 lb. |
| 403.08 | 5/8" NF 4' Tile Probe Extension                           | 4.2 lb. |
| 403.11 | 5/8" NF 3' Tile Probe Extension                           | 3.2 lb. |
| 427.20 | 5/8" NF Extendable<br>Tile Probe Coupling                 | 0.1 lb. |
| 403.13 | 5/8" NF Extendable Tile Probe Tip                         | 0.2 lb. |
| 214.22 | 1 1/2" Concrete Bit SDS-Max                               | 4.2 lb. |
| 214.26 | 2 1/2" Wild Bore SDS-Max                                  | 6.6 lb. |
| 405.27 | 5/8" NC Male to Splined Drill Adapter                     | 0.6 lb. |
| 214.20 | 5/8" NC Male to SDS-Max Drill Adapter                     | 0.8 lb. |
| 405.23 | 2" x 36" Flighted Lead Auger<br>with 2" Hard Surfaced Tip | 6.0 lb. |
| 405.24 | 2" x 36" Flighted Extension                               | 5.8 lb. |
| 405.26 | 2" Carbide Tip                                            | 0.7 lb. |
|        |                                                           |         |