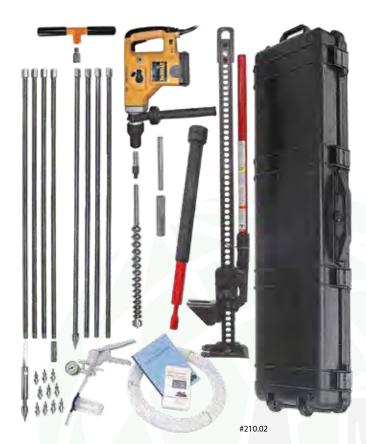

### Gas Vapor Probe Kits with Dedicated and Retract-A-Tip

| Part # | Item                                   | Weight    |
|--------|----------------------------------------|-----------|
| 209.16 | GVP Kit without drill                  | 116.0 lb. |
| 210.02 | GVP Kit w/ DeWALT D25600K Hammer Drill | 151.0 lb. |
| 209.86 | GVP Kit w/ DeWALT D25763K Hammer Drill | 153.0 lb. |

### **Gas Vapor Probe Kits**

AMS GVP kits are excellent for monitoring and sampling hydrocarbon spill sites, underground storage tanks, and around pipelines! They use a slide hammer or an electric rotary drive hammer drill and GVP drive extensions to insert a stainless steel GVP tip to the desired sampling depth. Fluoropolymer tubing is attached to a barb fitting on the GVP tip for remote sampling from the surface. Two GVP tips are available for use with GVP kits - dedicated tips and the AMS Retract-A-Tip. The kits include ten dedicated tips with umbrellas, and some kits also include the Retract-A-Tip. Each kit also comes with a 1 1/2" wild bore concrete bit, tip drive end, four 3' GVP extensions, 3' extendable tile probe complete, three 3' tile probe extension, 3/4" ID external drive adapter, SDS-Max drill adapter, SDS-Max 1 1/2" carbide bit, slide hammer, handle/hammer adapter, hand pump, 3/16" ID x 1/4" OD x 250' fluoropolymer tubing, removal jack, AMS deluxe carrying case, GVP manual, and instruction DVD.